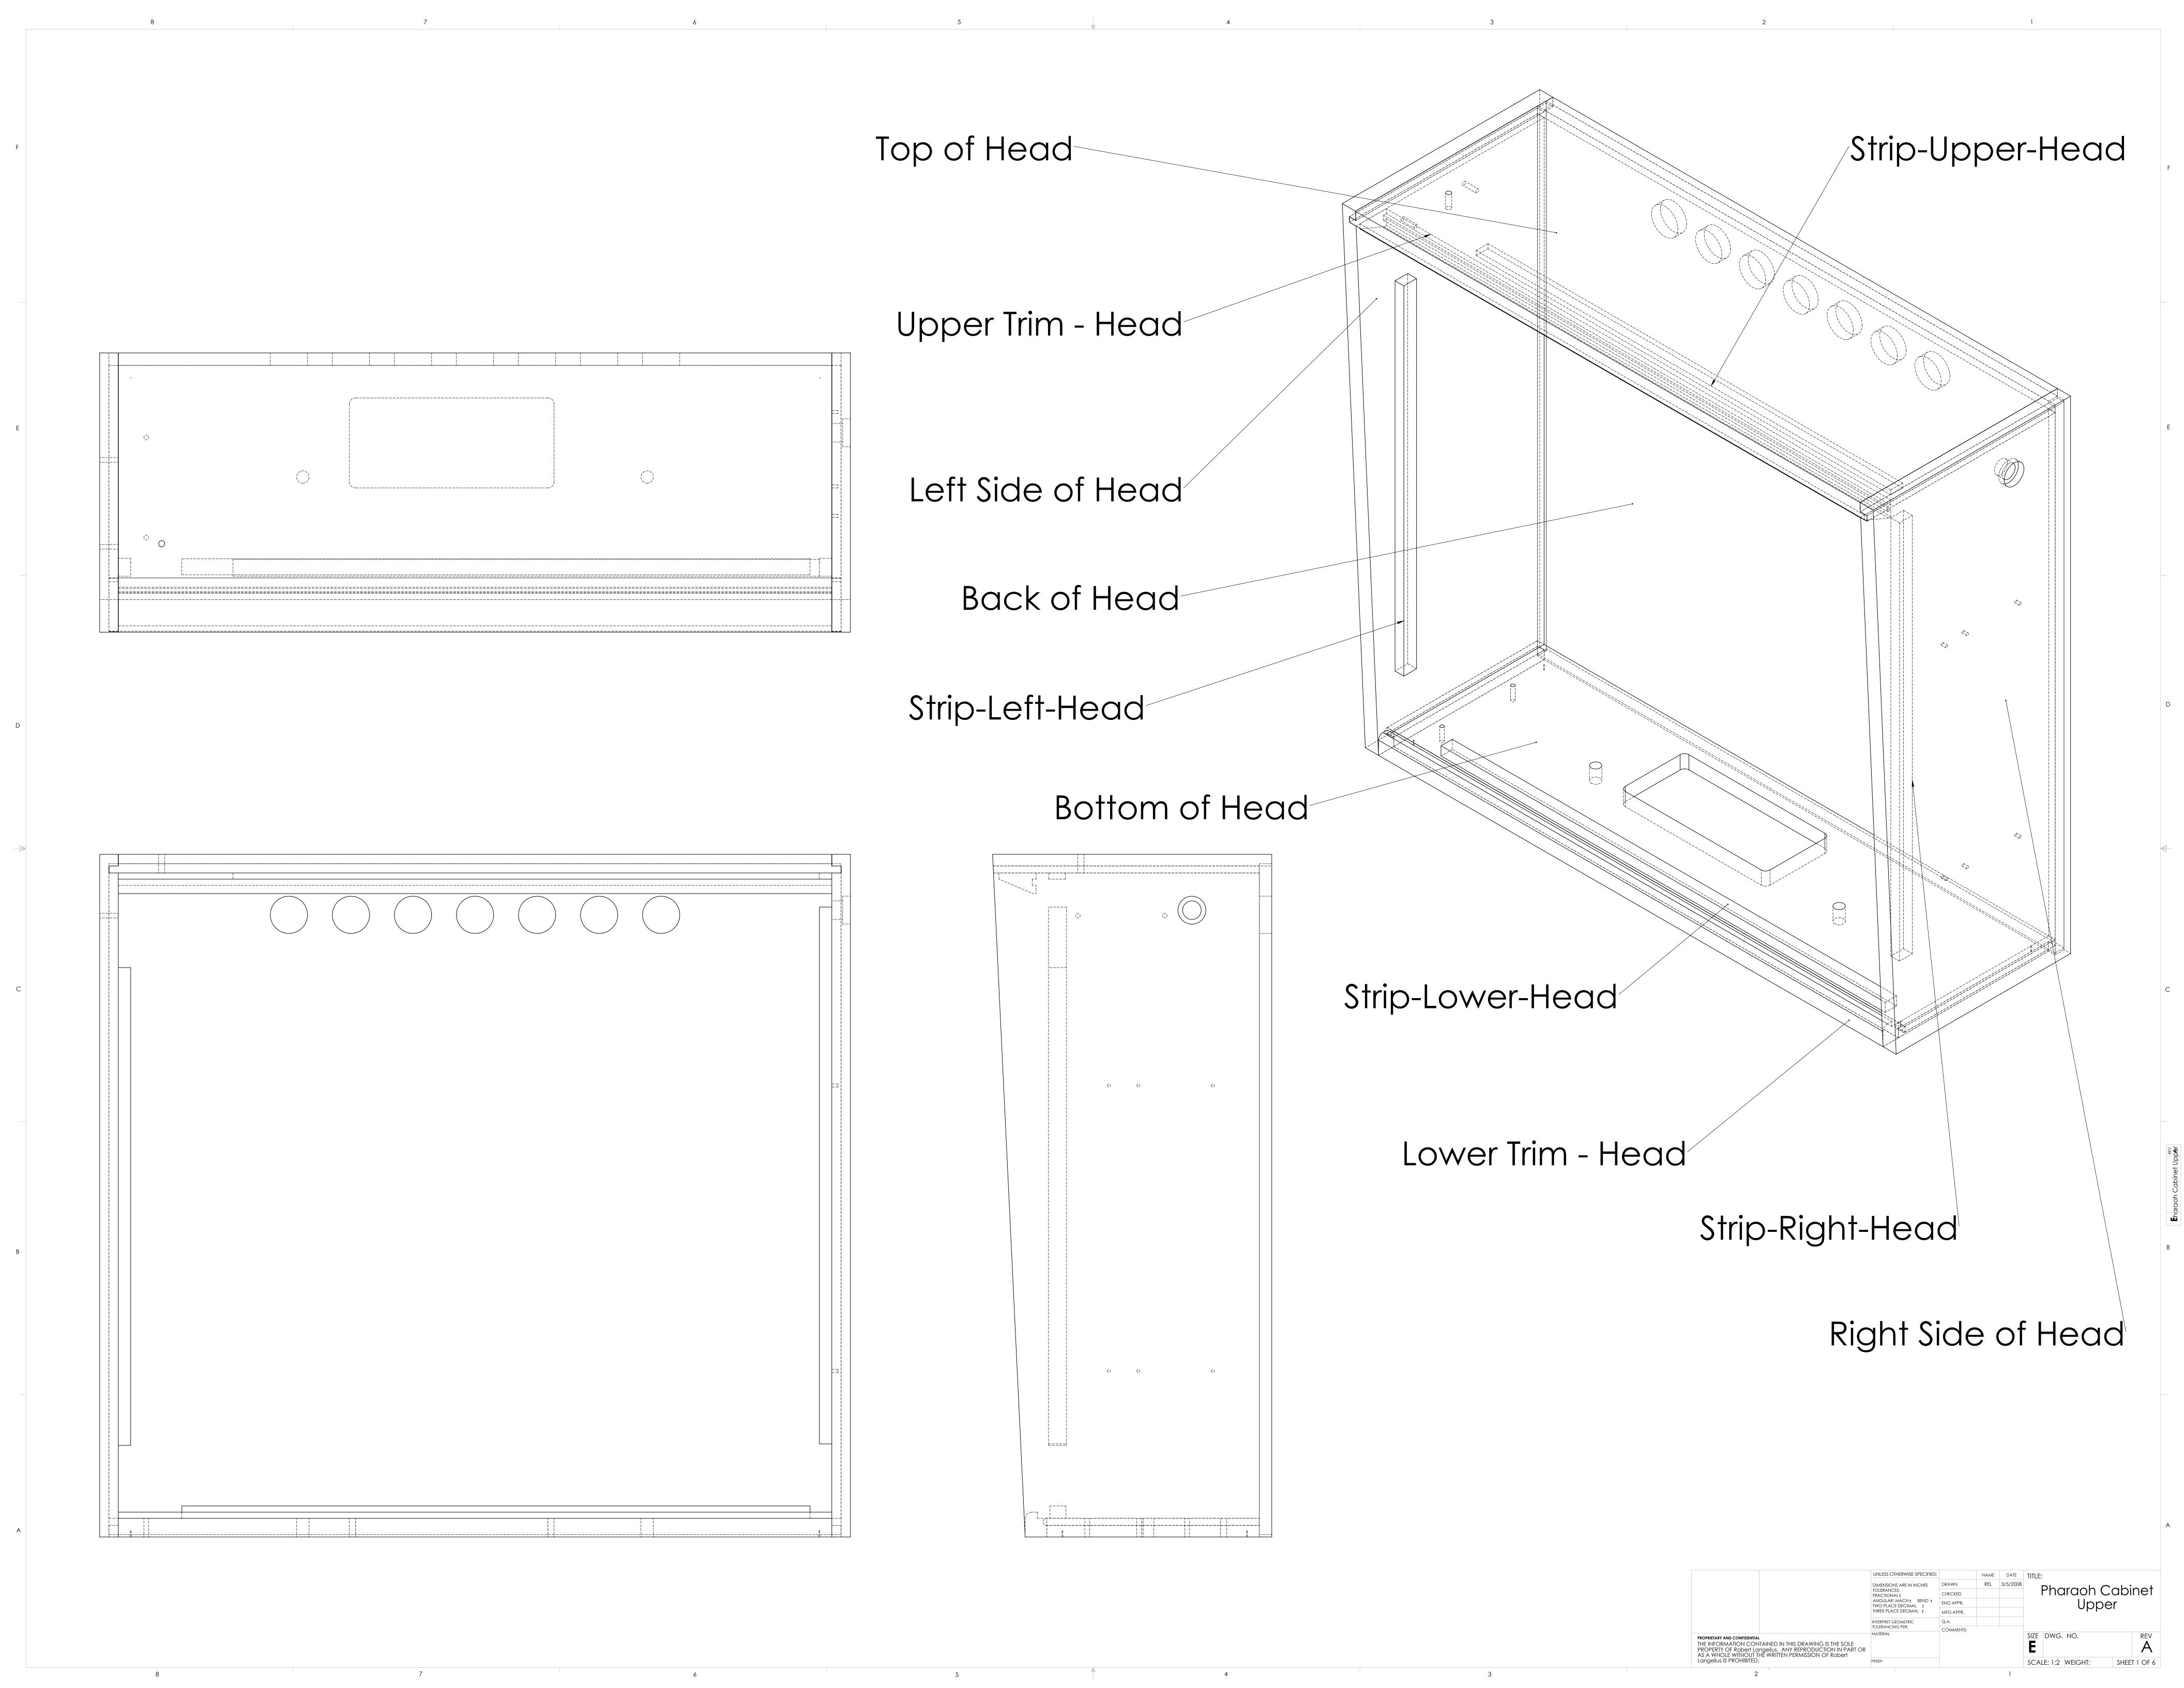

Pharaoh Cabinet

SCALE: 1:2 WEIGHT:

INTERPRET GEOMETRIC TOLERANCING PER:

PROPRIETARY AND CONFIDENTIAL
THE INFORMATION CONTAINED IN THIS DRAWING IS THE SOLE
PROPERTY OF Robert Langelius. ANY REPRODUCTION IN PART OR
AS A WHOLE WITHOUT THE WRITTEN PERMISSION OF Robert
Langelius IS PROHIBITED.