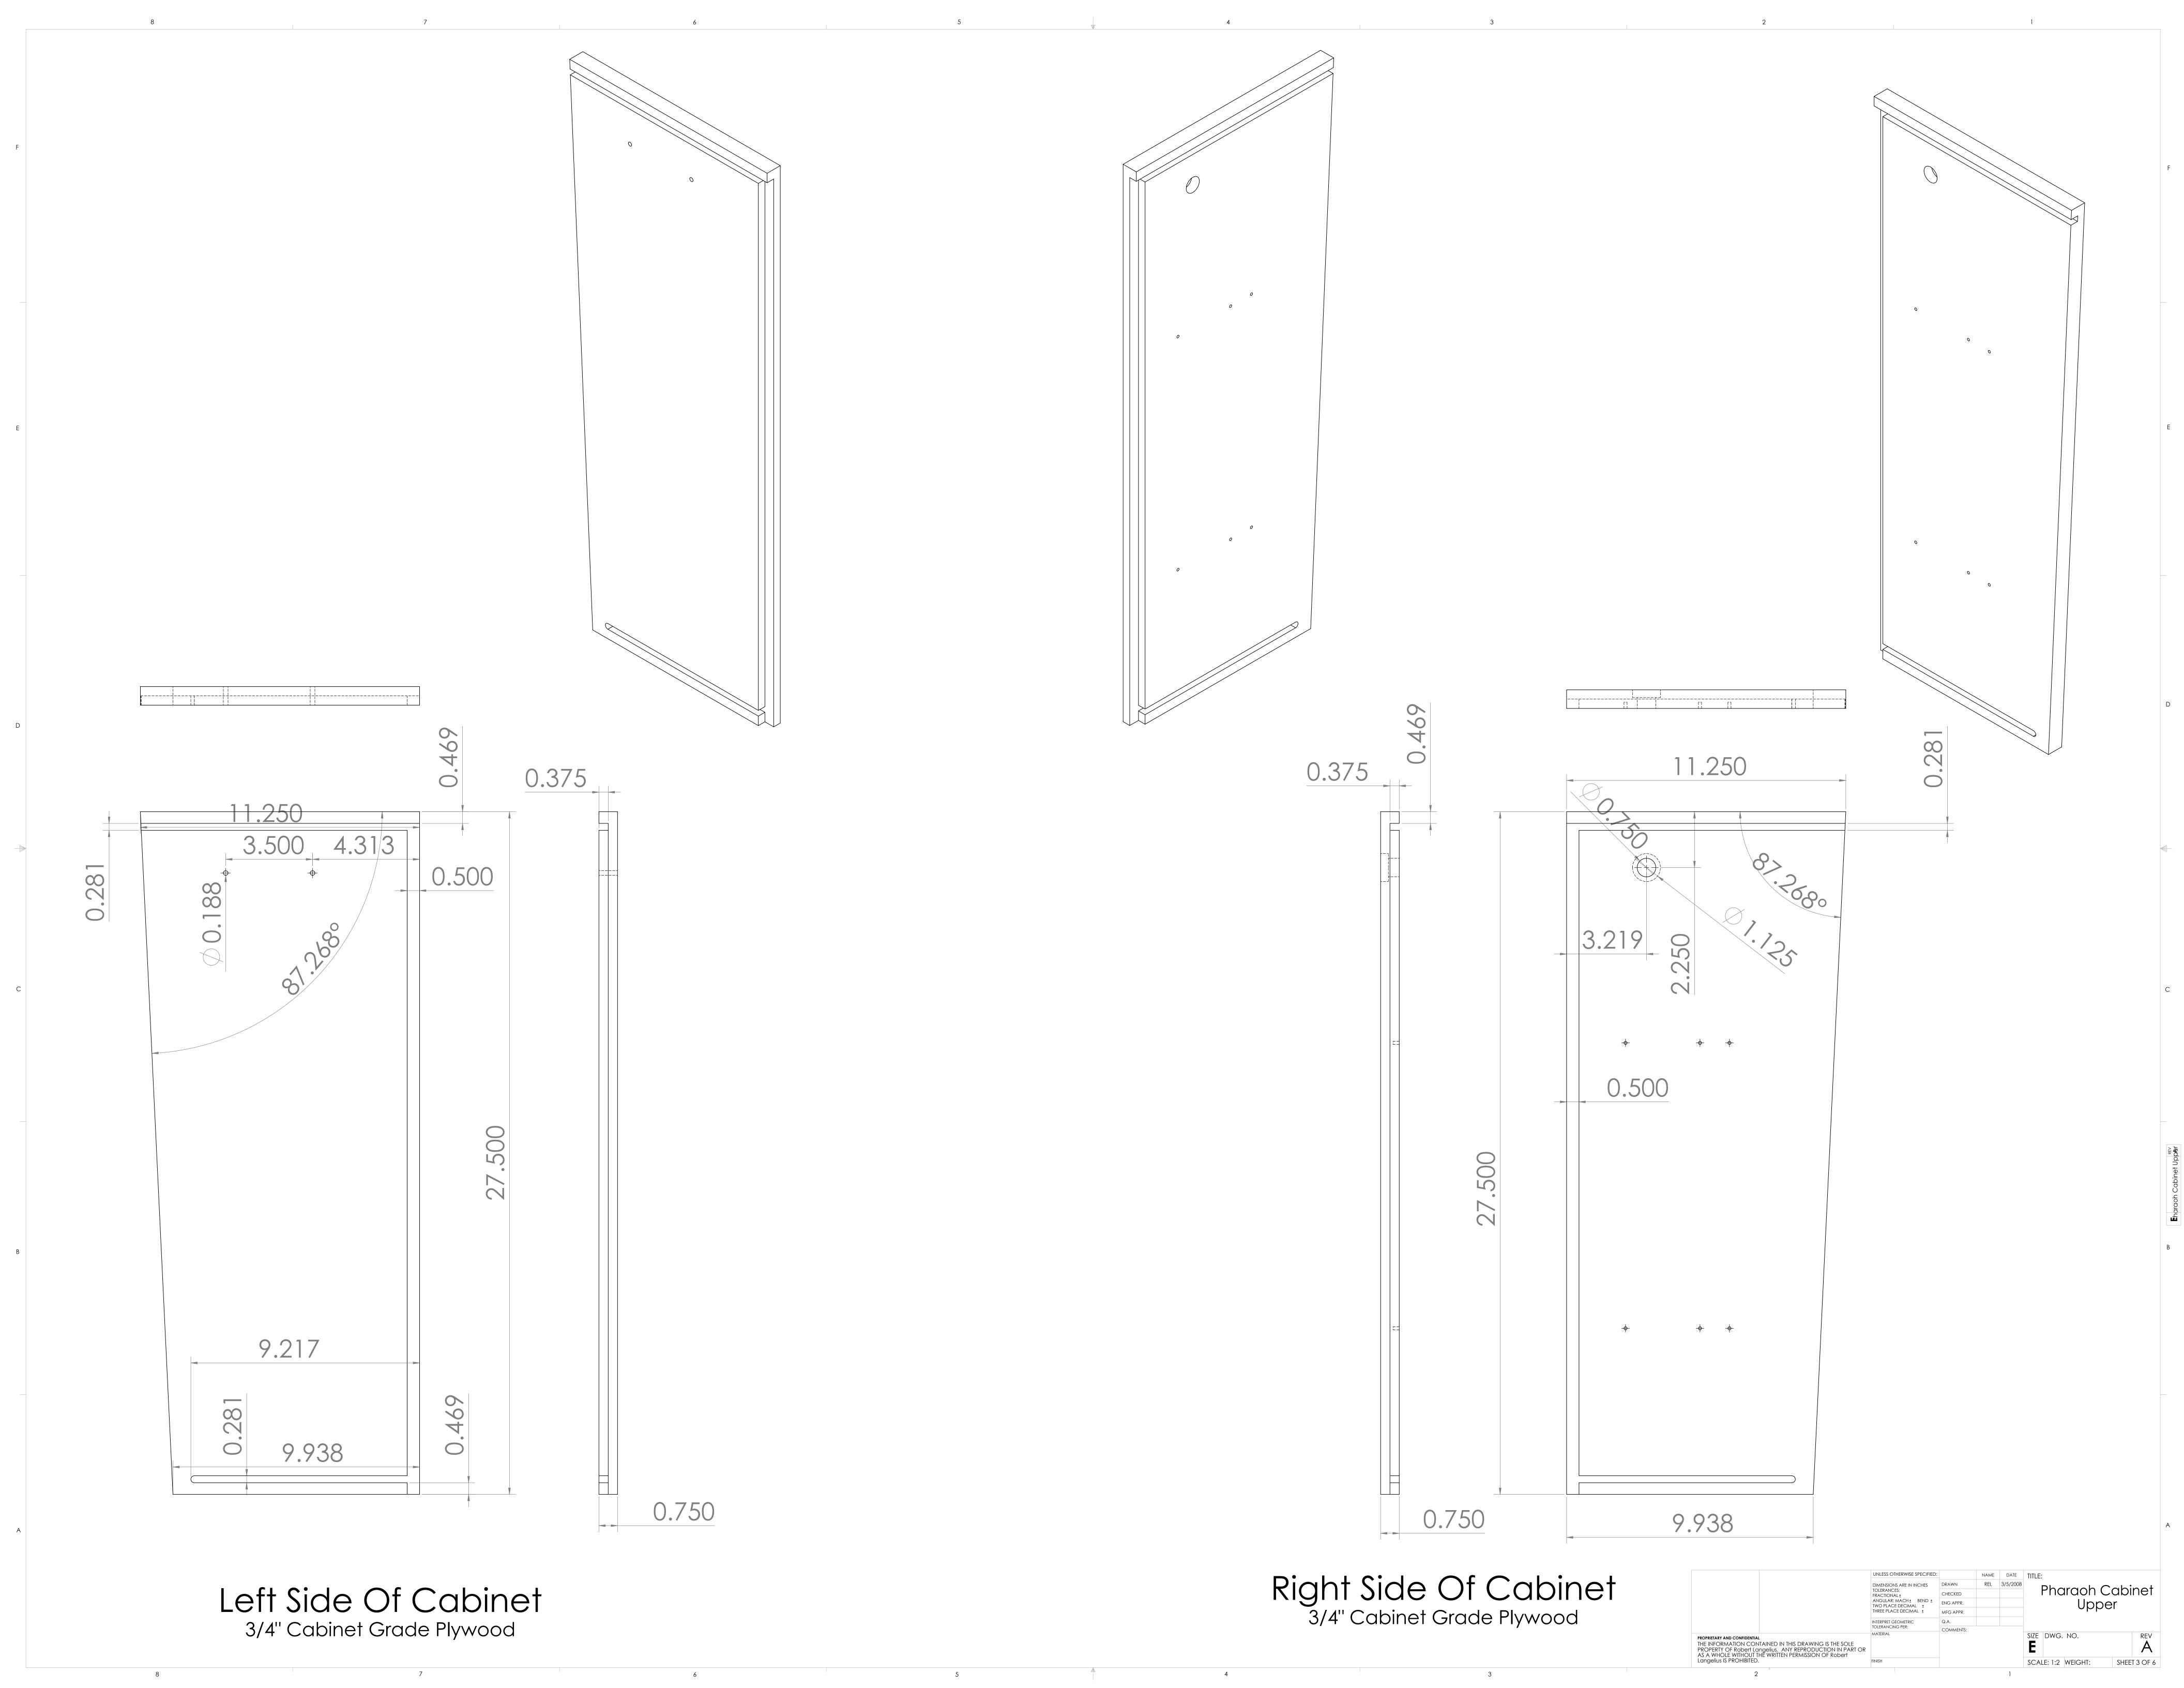

Pharaoh Cabinet

SCALE: 1:2 WEIGHT:

INTERPRET GEOMETRIC TOLERANCING PER:

PROPRIETARY AND CONFIDENTIAL
THE INFORMATION CONTAINED IN THIS DRAWING IS THE SOLE
PROPERTY OF Robert Langelius. ANY REPRODUCTION IN PART OR
AS A WHOLE WITHOUT THE WRITTEN PERMISSION OF Robert
Langelius IS PROHIBITED.