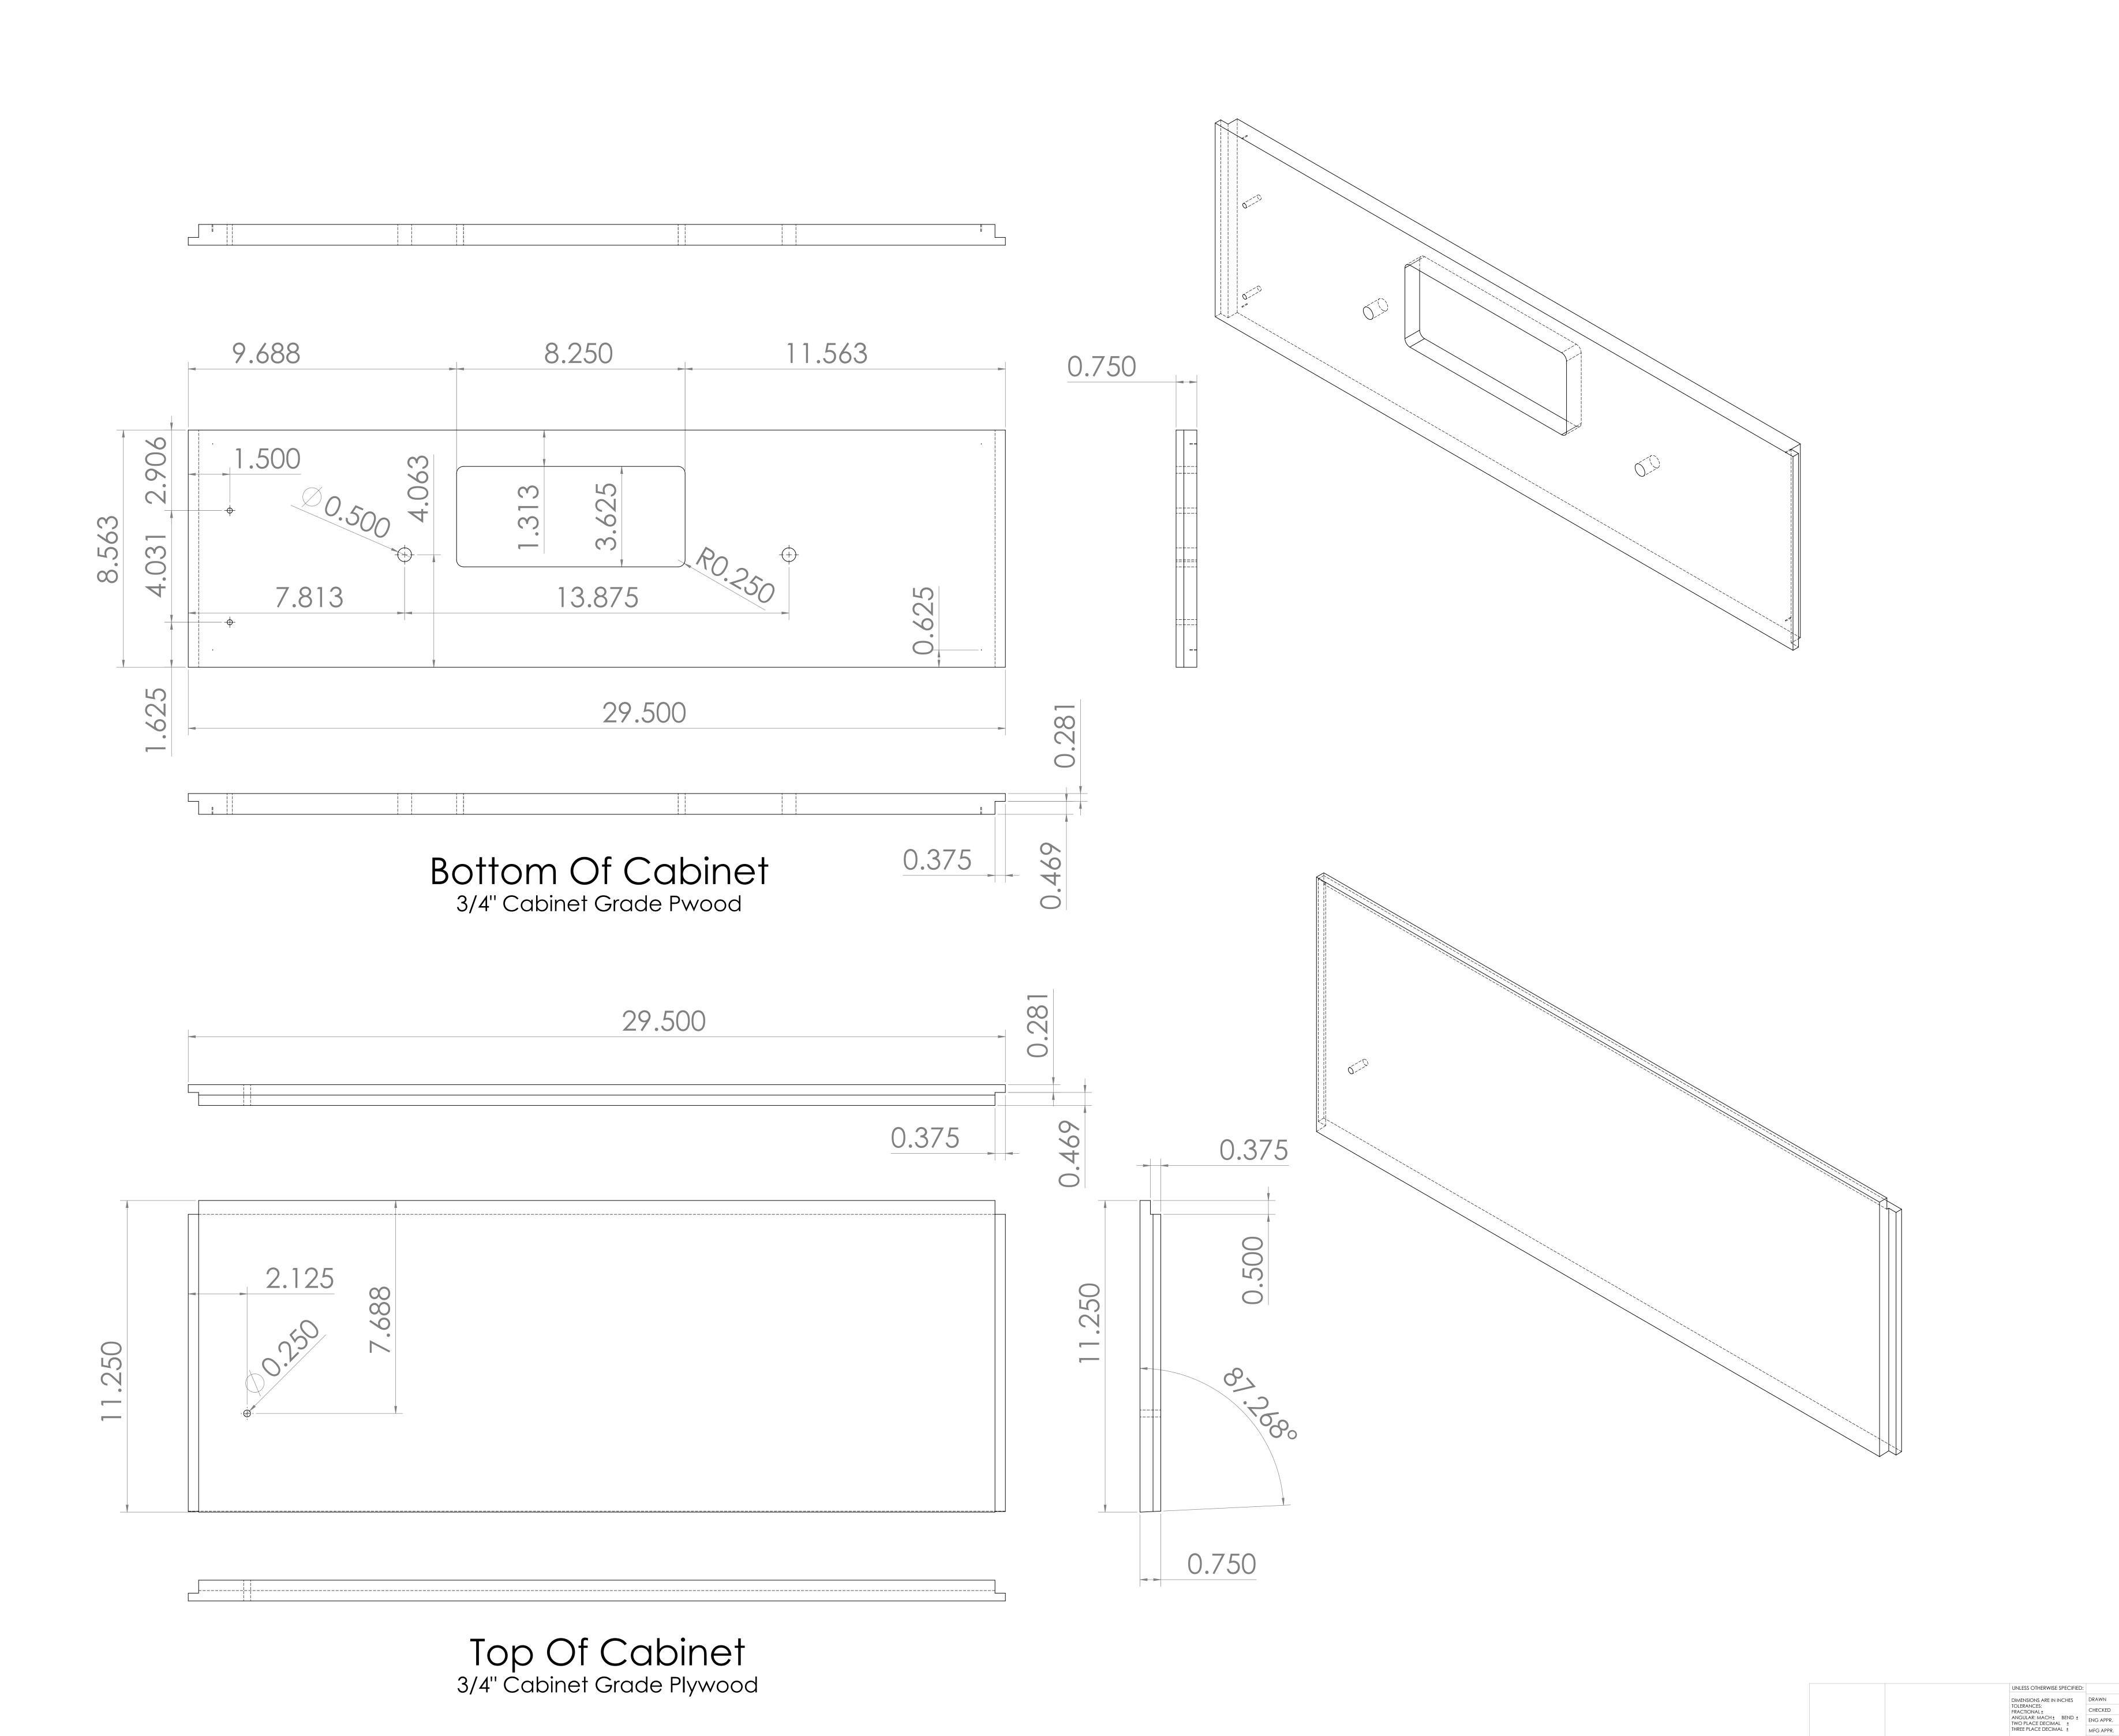

Pharaoh Cabinet

SCALE: 1:2 WEIGHT:

INTERPRET GEOMETRIC TOLERANCING PER:

PROPRIETARY AND CONFIDENTIAL
THE INFORMATION CONTAINED IN THIS DRAWING IS THE SOLE
PROPERTY OF Robert Langelius. ANY REPRODUCTION IN PART OR
AS A WHOLE WITHOUT THE WRITTEN PERMISSION OF Robert
Langelius IS PROHIBITED.