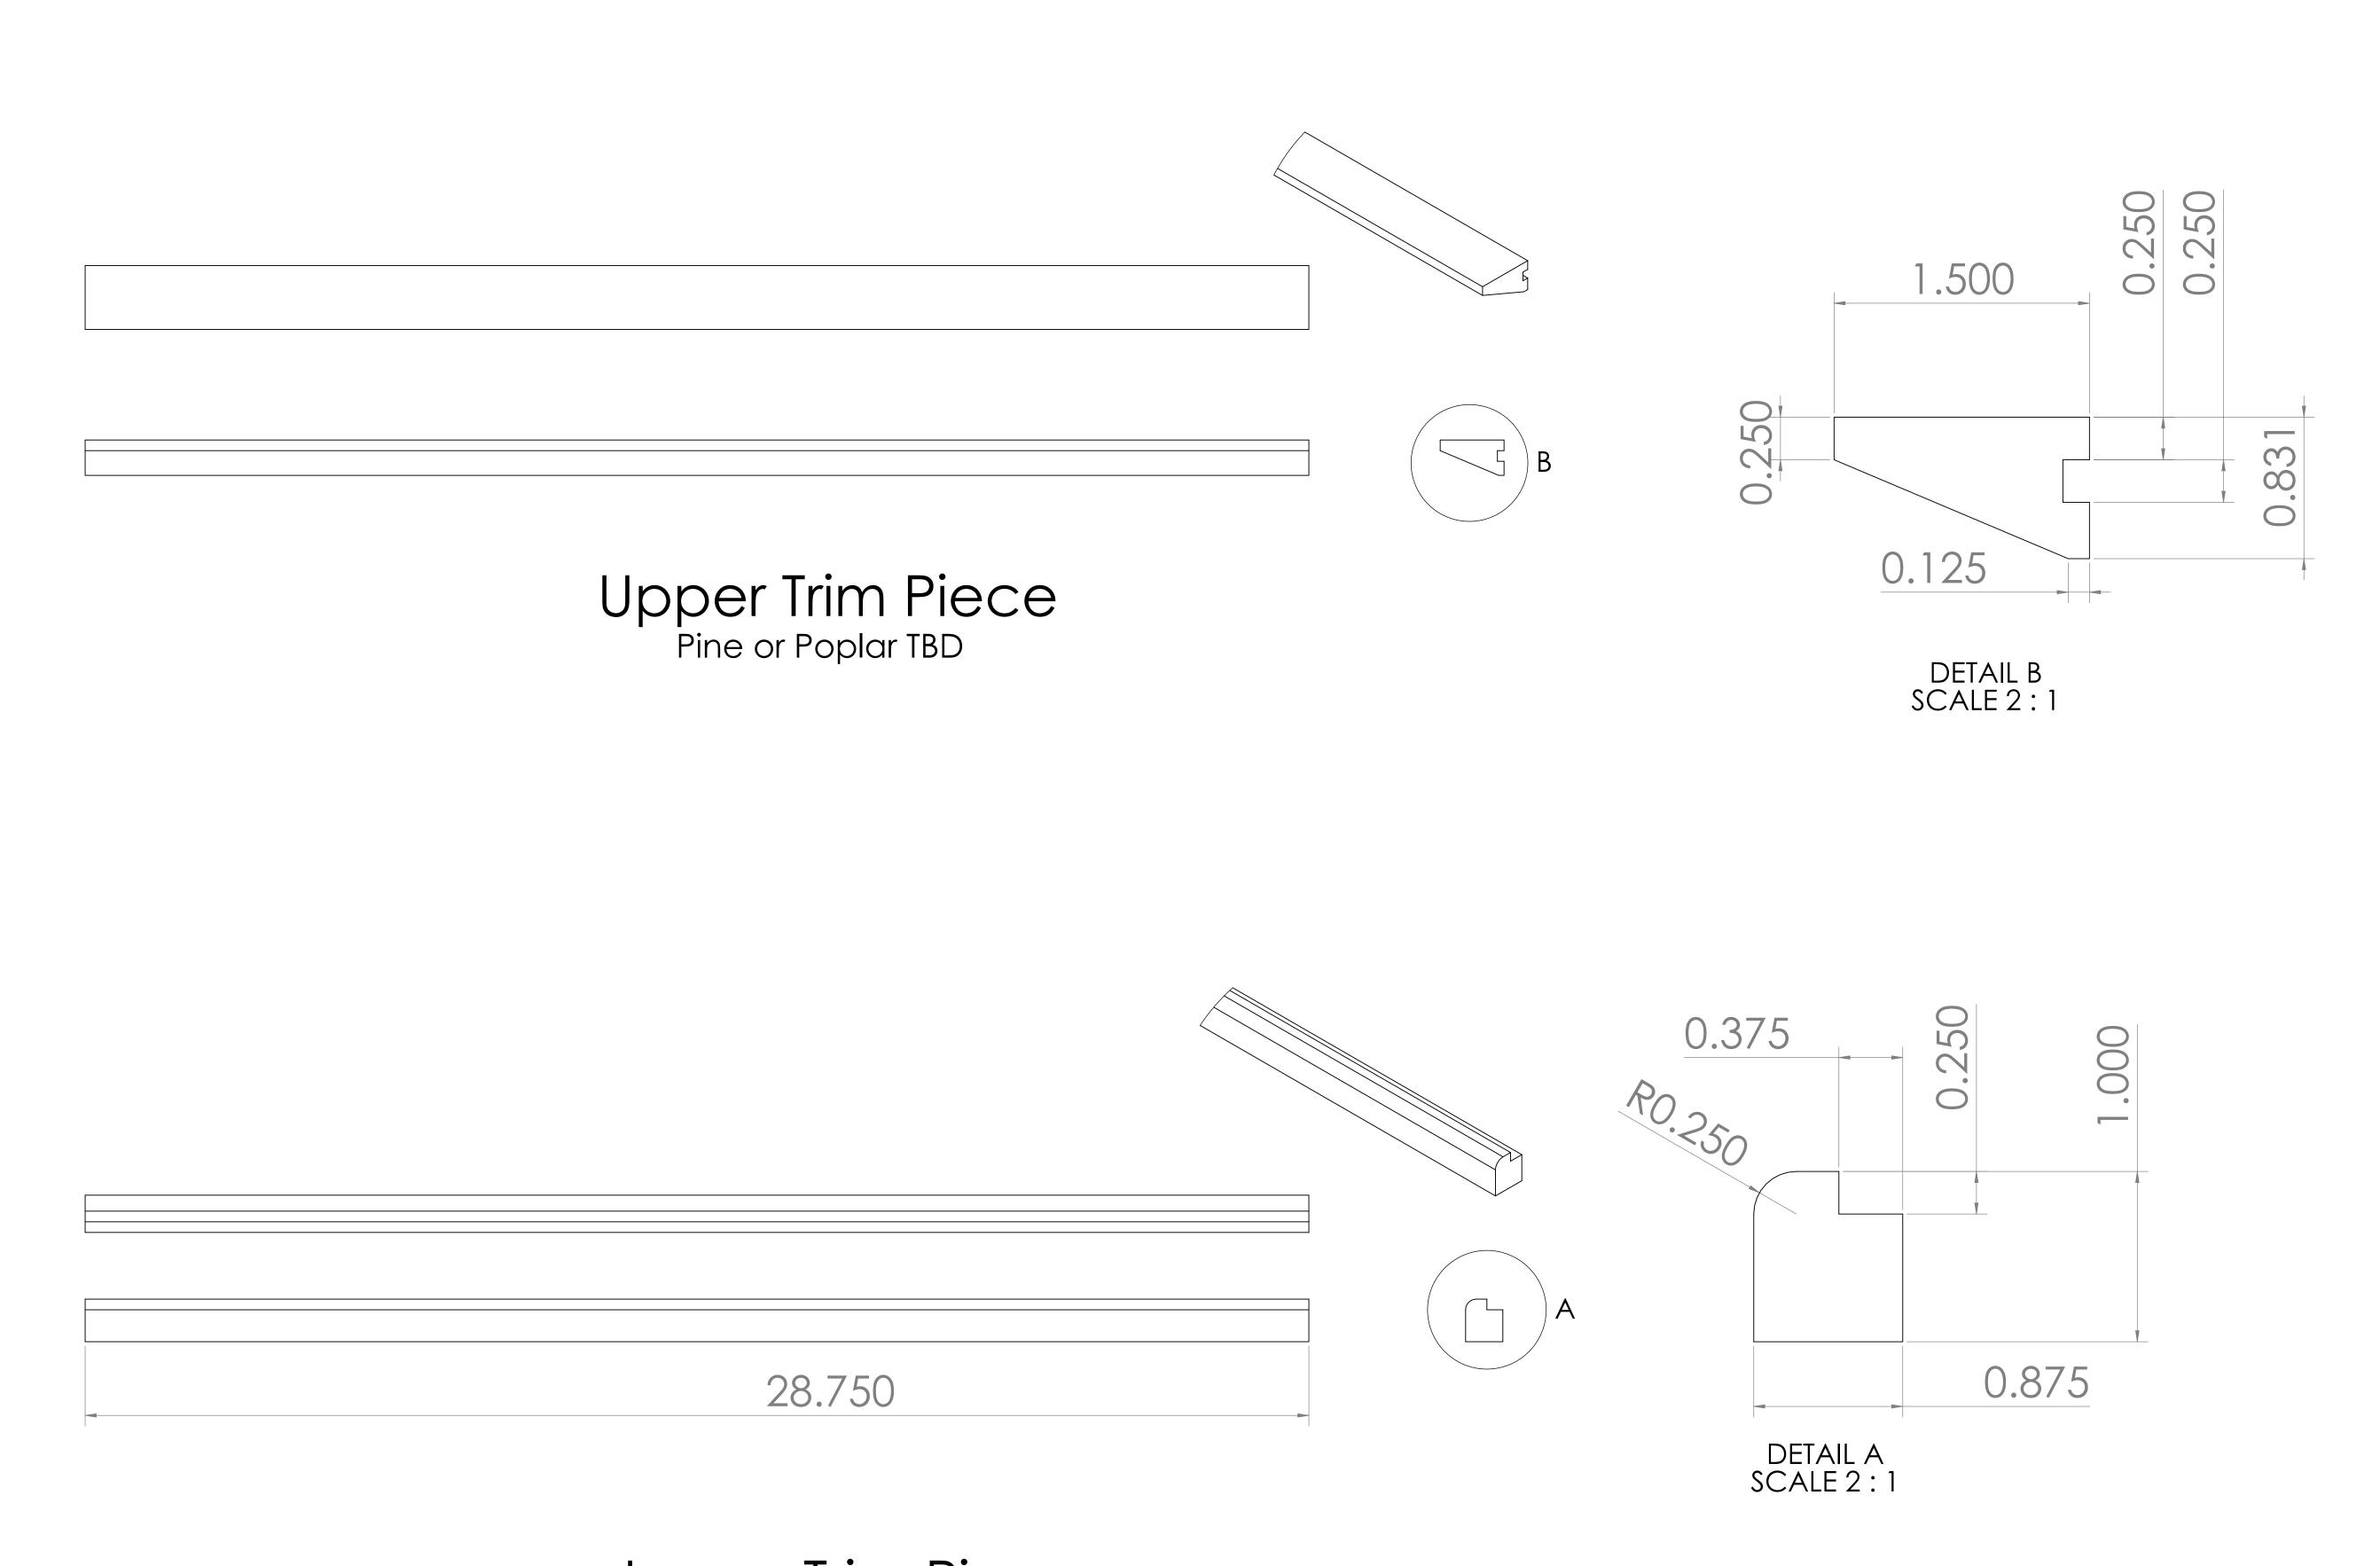

Back Of Cabinet
1/2" Cabinet Grade Plywood
Originally 1/2" MDF

0.500

Lower Trim Piece
Pine or Poplar TBD

DIMENSIONS ARE IN INCHES
TOLERANCES:
FRACTIONAL ±
ANGULAR: MACH ± BEND ±
TWO PLACE DECIMAL ±
THREE PLACE DECIMAL ±
MFG APPR.