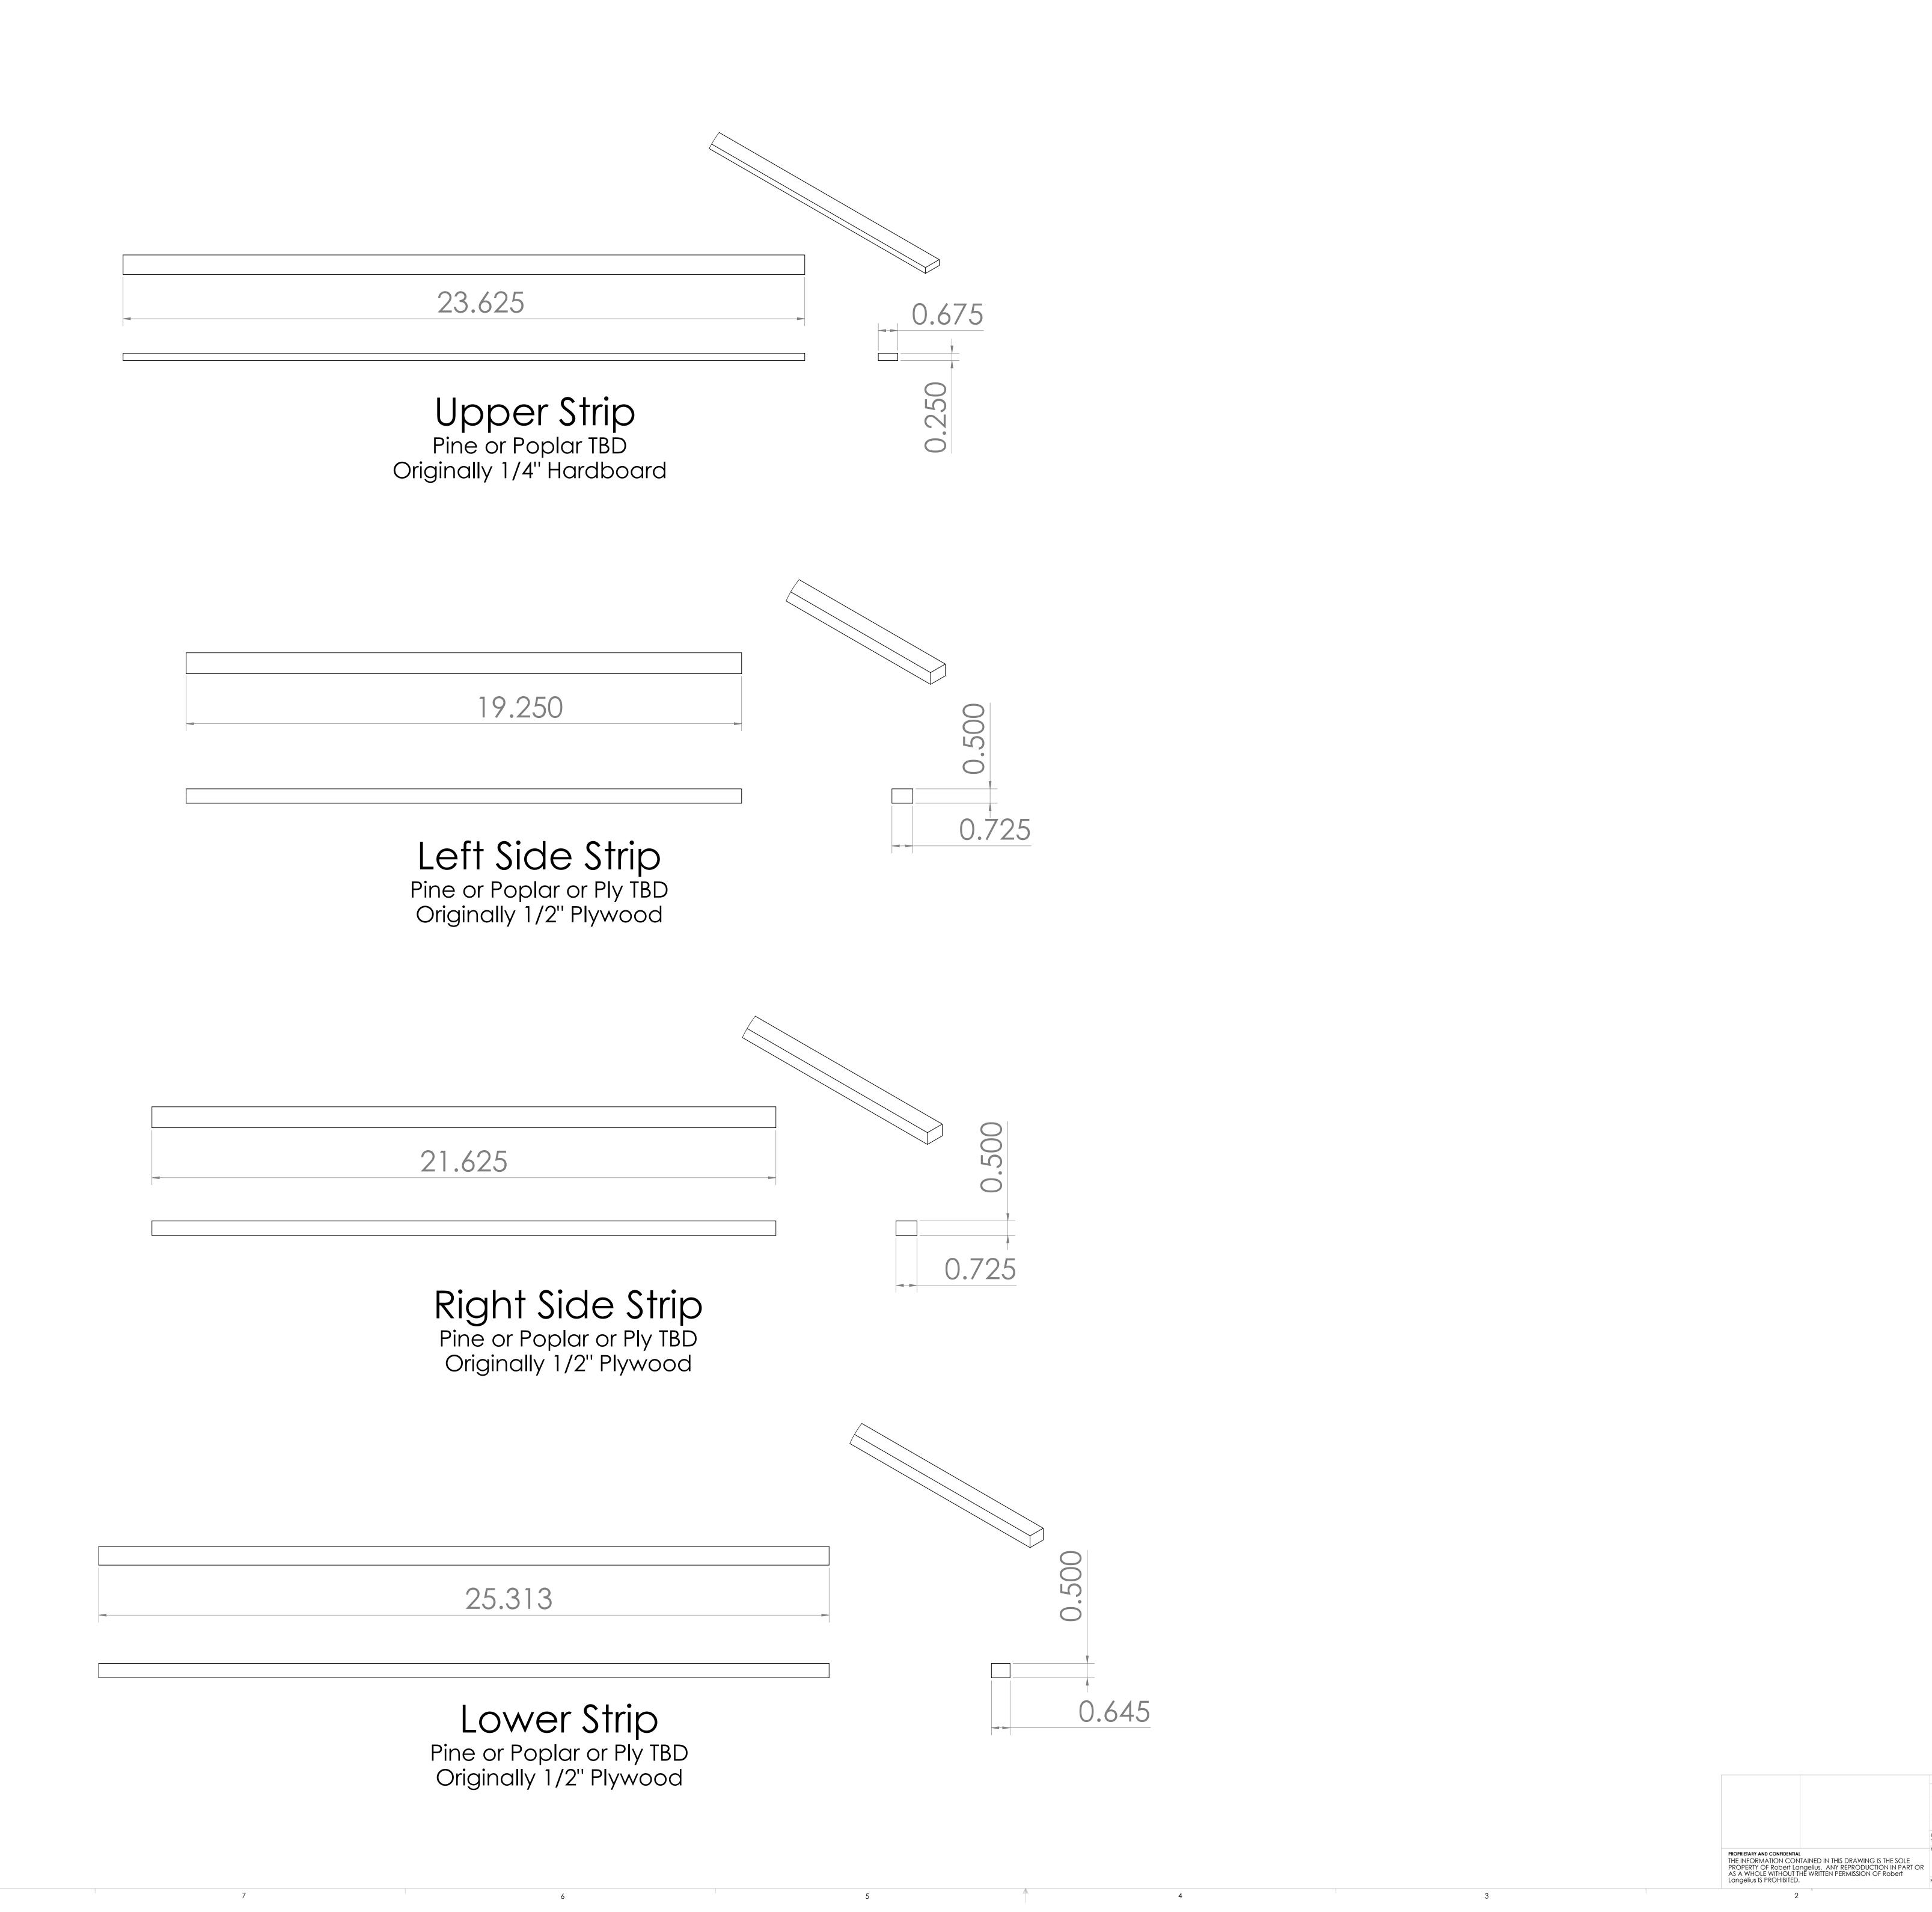

Back Of Cabinet
1/2" Cabinet Grade Plywood
Originally 1/2" MDF

0.500

Lower Trim Piece
Pine or Poplar TBD

DIMENSIONS ARE IN INCHES
TOLERANCES:
FRACTIONAL ±
ANGULAR: MACH ± BEND ±
TWO PLACE DECIMAL ±
THREE PLACE DECIMAL ±
MFG APPR.