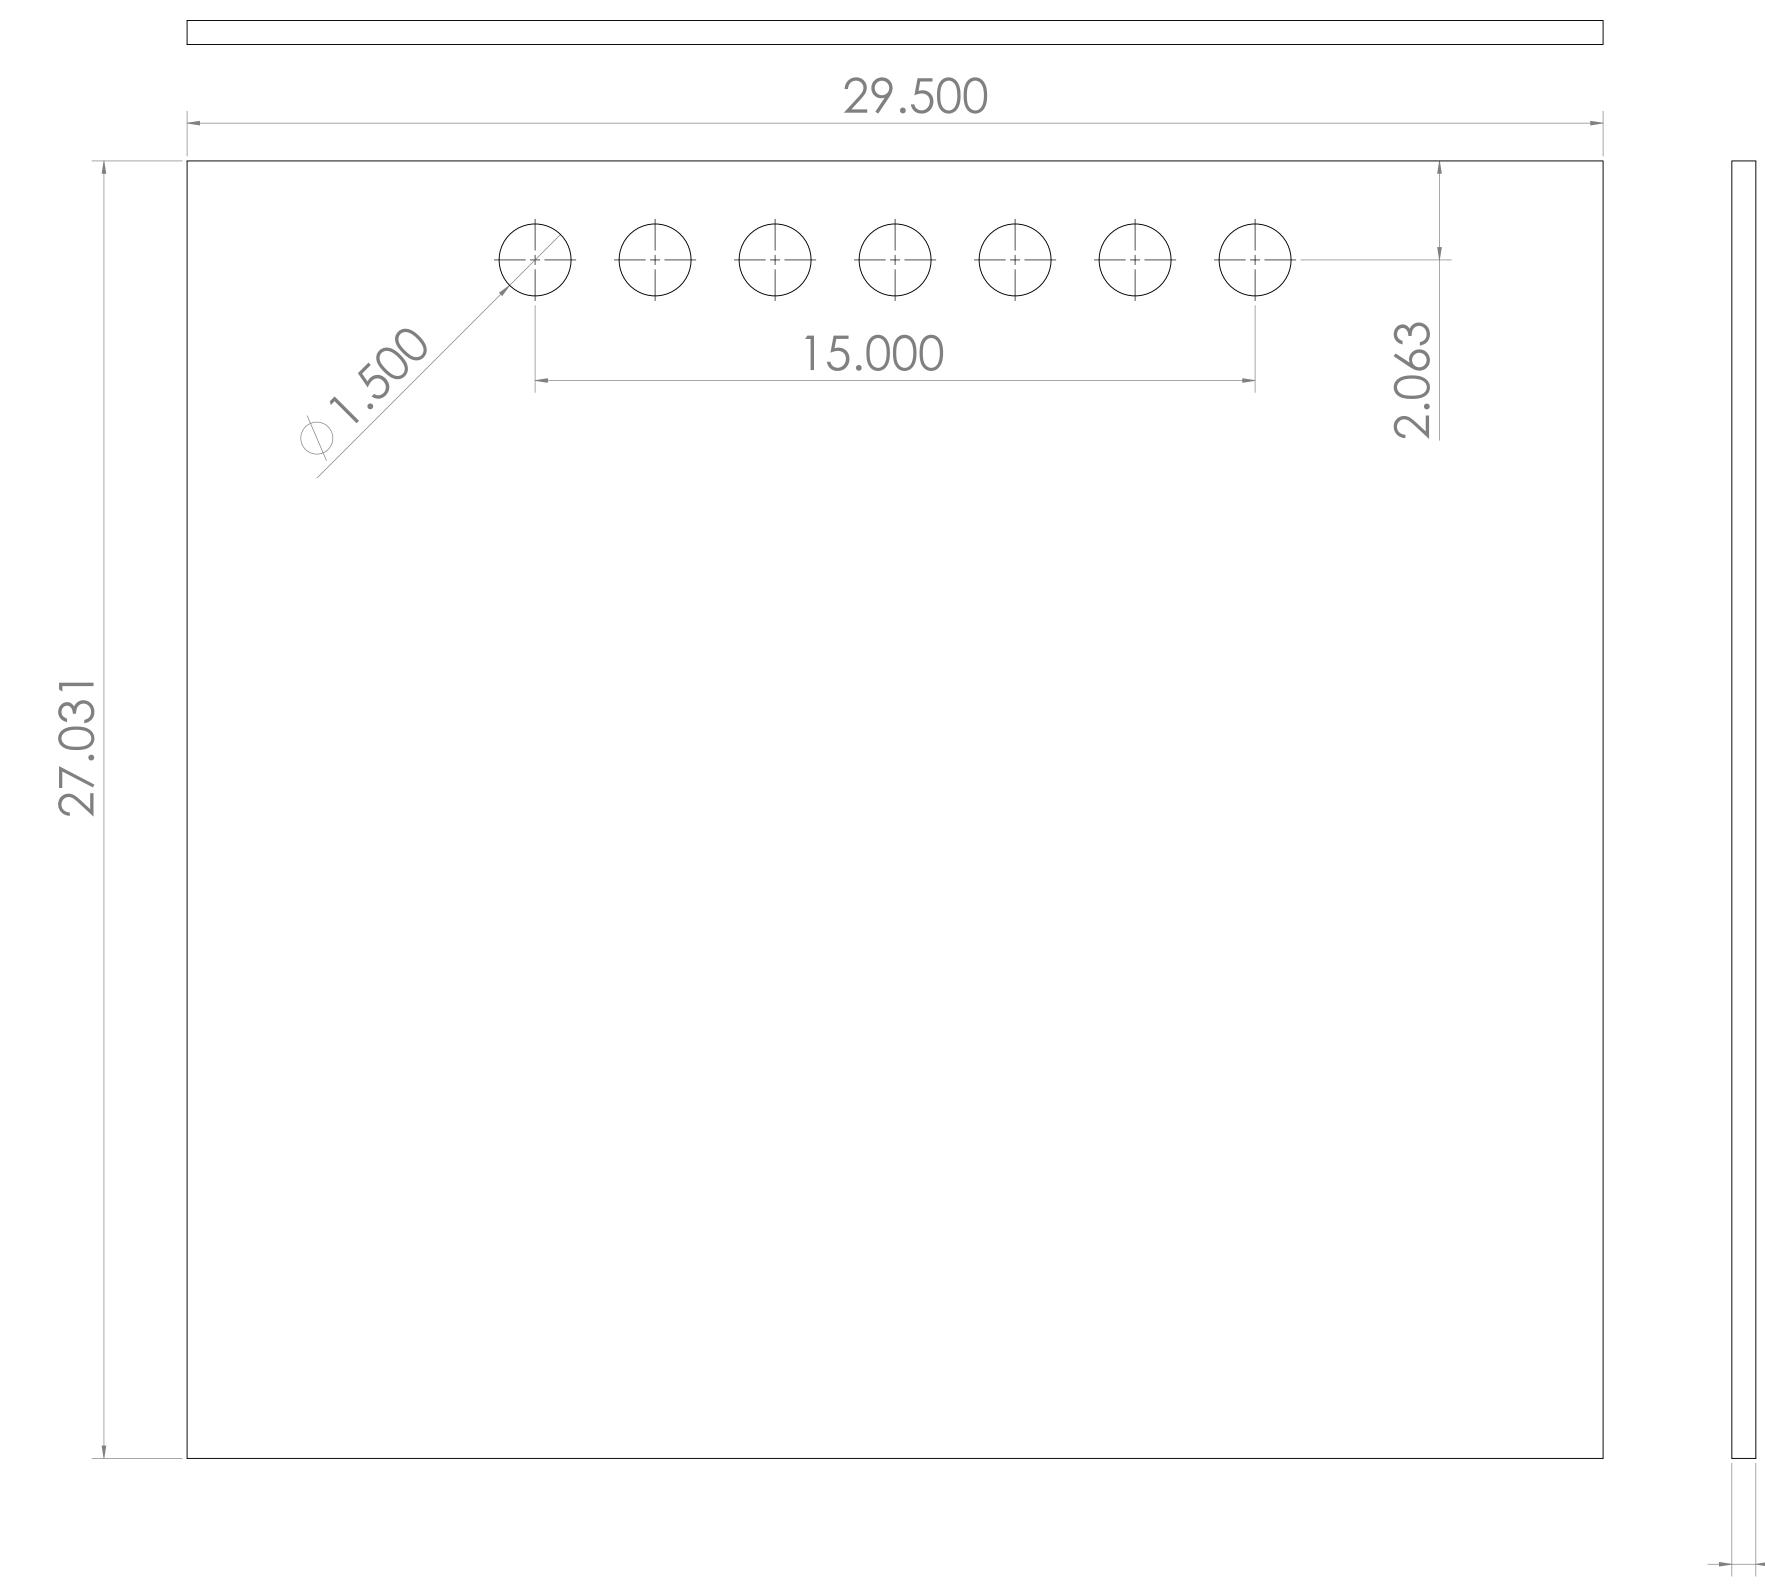

Back Of Cabinet
1/2" Cabinet Grade Plywood
Originally 1/2" MDF

0.500

Lower Trim Piece
Pine or Poplar TBD

DIMENSIONS ARE IN INCHES
TOLERANCES:
FRACTIONAL ±
ANGULAR: MACH ± BEND ±
TWO PLACE DECIMAL ±
THREE PLACE DECIMAL ±
MFG APPR.